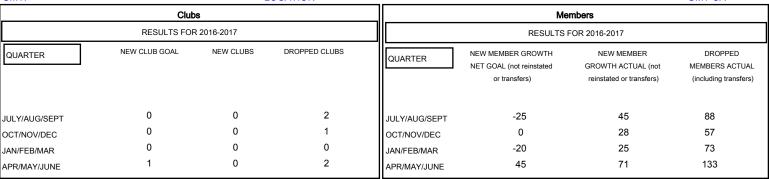

## GOALS AND ACTUAL NEW CLUBS CUMULATIVE

| - <b>■</b> - N | EW MEMBI | ER GROW  | TH NET C | OAL  |  |
|----------------|----------|----------|----------|------|--|
| -●- N          | EW MEMB  | ER GROV  | VTH ACTL | IAL  |  |
| <b>- ▲</b> - ι | AST YEAR | R MEMBER | RSHIP AC | ΓUAL |  |
|                |          |          |          |      |  |
|                |          |          |          |      |  |
|                |          |          |          |      |  |