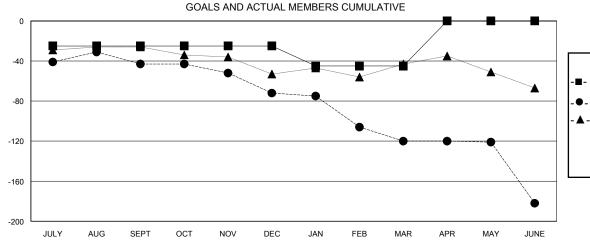

## GOALS AND ACTUAL NEW CLUBS CUMULATIVE

| - <b>■</b> - N | EW MEMBI | ER GROW  | TH NET C | OAL  |  |
|----------------|----------|----------|----------|------|--|
| -●- N          | EW MEMB  | ER GROV  | VTH ACTL | IAL  |  |
| <b>- ▲</b> - ι | AST YEAR | R MEMBER | RSHIP AC | ΓUAL |  |
|                |          |          |          |      |  |
|                |          |          |          |      |  |
|                |          |          |          |      |  |